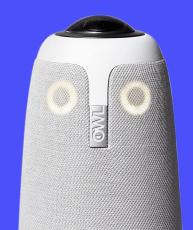

## 

**Meeting Owl Pro Tech Specs** 

## **MEETING OWL PRO**

MSRP: \$999

FIELD OF VIEW: 360°

CAMERA FOCUS Automatic focus on the speaker

VIDEO QUALITY: 1080p

**ROOM LOCATION:** Center of the table

MEETING ANALYTICS: Yes

MICROPHONE: 8 smart mics that equalize speaking

volume, 18-foot radius audio pickup

**SPEAKER:** 360° tri-speaker

OS COMPATIBILITY: Mac, Windows, Chrome, Linux

**SOFTWARE COMPATIBILITY:** Compatible with all popular video

conferencing software

WIFI-ENABLED FOR SOFTWARE

**IMPROVEMENTS:** 

Yes

© 2021 Owl Labs, Confidential.